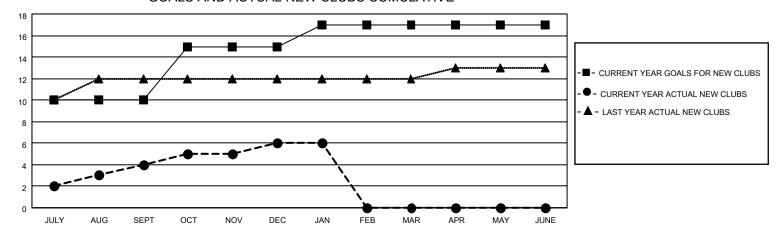

MONTHLY MEMBERSHIP PROGRESS REPORT

# **LOCATION REP OF BANGLADESH**

### District 315A2

| Clubs RESULTS FOR 2022-2023 |    |   |   | Members RESULTS FOR 2022-2023 |     |     |     |
|-----------------------------|----|---|---|-------------------------------|-----|-----|-----|
|                             |    |   |   |                               |     |     |     |
| JULY/AUG/SEPT               | 10 | 4 | 0 | JULY/AUG/SEPT                 | 20  | 185 | 205 |
| OCT/NOV/DEC                 | 5  | 2 | 5 | OCT/NOV/DEC                   | 100 | 140 | 100 |
| JAN/FEB/MAR                 | 2  | 0 | 1 | JAN/FEB/MAR                   | 50  | 57  | 12  |
| APR/MAY/JUNE                | 0  | 0 | 0 | APR/MAY/JUNE                  | 20  | 0   | 0   |

#### GOALS AND ACTUAL NEW CLUBS CUMULATIVE



#### GOALS AND ACTUAL MEMBERS CUMULATIVE



| DROPPED CLUBS: 6 |     | 49 CLUBS OF 93 ADDED 1 OR<br>MORE NEW MEMBERS | GENDER DISTRIBUTION                   |                |  |
|------------------|-----|-----------------------------------------------|---------------------------------------|----------------|--|
|                  |     | MALE                                          |                                       | 1,892 (69.28%) |  |
|                  |     |                                               | FEMALE                                | 839 (30.72%)   |  |
| DROPPED MEMBERS  |     |                                               | NON BINARY                            | 0 (0.00%)      |  |
|                  |     |                                               | PREF