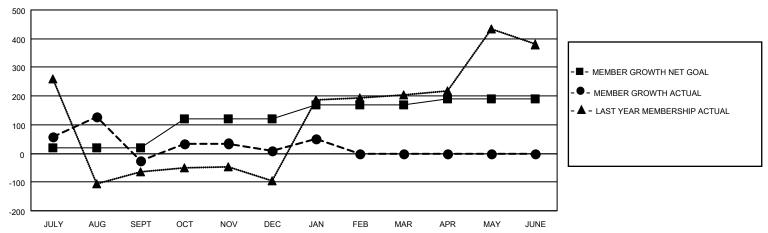

#### GOALS AND ACTUAL MEMBERS CUMULATIVE

| DROPPED CLUBS: 6 |     | 49 CLUBS OF 93 ADDED 1 OR<br>MORE NEW MEMBERS | GENDER DISTRIBUTION                   |                |  |
|------------------|-----|-----------------------------------------------|---------------------------------------|----------------|--|
|                  |     | MALE                                          |                                       | 1,892 (69.28%) |  |
|                  |     |                                               | FEMALE                                | 839 (30.72%)   |  |
| DROPPED MEMBERS  |     |                                               | NON BINARY                            | 0 (0.00%)      |  |
|                  |     |                                               | PREFER NOT TO ANSWER                  | 0 (0.00%)      |  |
| DECEASED         | 0   |                                               |                                       | ` ,            |  |
| CLUB CANCELLED   | 42  | CLICK HERE FOR CUMULATIVE                     | TOTAL FAMILY UNIT MEMBERS 1,863       |                |  |
| OTHER            | 275 | MEMBERSHIP DATA                               |                                       |                |  |
| TOTAL            | 317 |                                               | FAMILY MEMBERS PAYING HALF DUES 1,385 |                |  |
|                  |     |                                               |                                       |                |  |